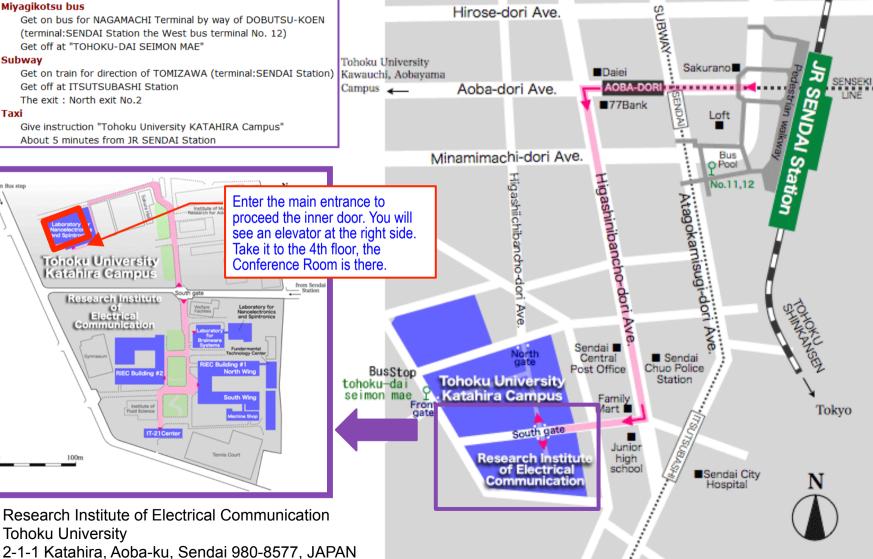

# **Access to RIEC**

Hirose-dori Ave.

Access

About 20 minutes from JR SENDAI Station

#### Municipal bus

Get on bus by way of OTAMAYABASHI

(terminal:SENDAI Station the West bus terminal No. 11)

Get off at "TOHOKU-DAI SEIMON MAE"

### Miyagikotsu bus

Get on bus for NAGAMACHI Terminal by way of DOBUTSU-KOEN (terminal:SENDAI Station the West bus terminal No. 12) Get off at "TOHOKU-DAI SEIMON MAE"

#### Subway

Get on train for direction of TOMIZAWA (terminal:SENDAI Station)

## Taxi

Give instruction "Tohoku University KATAHIRA Campus"

http://www.riec.tohoku.ac.jp/access/index-e.shtml Business phone: 022-217-6104